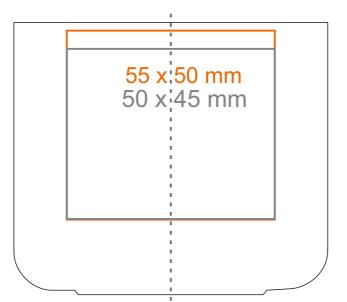

## c\_249 Osaka set

240 ml / h: 72 mm / Ø 83 mm

Saucer Ø 120 mm

Imprint on the inside Imprint on the bottom inside Imprint on the bottom outside

- 45 x 20 mm
- Ø 50 mm
- Ø 20 mm

\*In the case of projects for transfer print running outside of the standard print area, please contact our sales department.