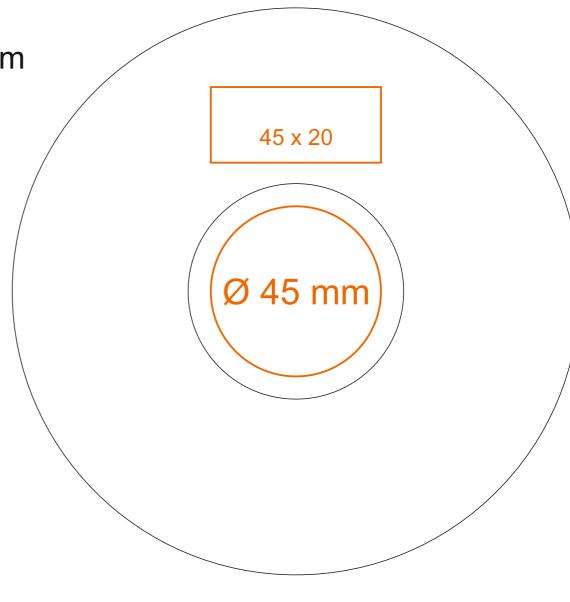

## Saucer Ø 120 mm

Imprint on the inside Imprint on the bottom inside

- 35 x 15 mm
- Ø 30 mm

\*In the case of projects for transfer print running outside of the standard print area, please contact our sales department.

## c\_249 Osaka set

240 ml / h: 72 mm / Ø 83 mm

Saucer Ø 120 mm

Imprint on the inside Imprint on the bottom inside Imprint on the bottom outside

- 45 x 20 mm
- Ø 50 mm
- Ø 20 mm

\*In the case of projects for transfer print running outside of the standard print area, please contact our sales department.