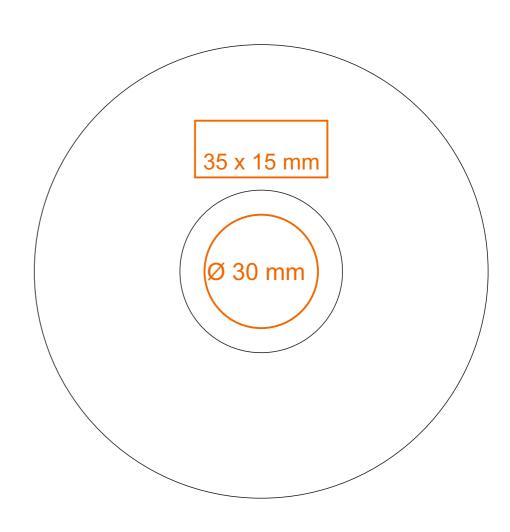

## Saucer Ø 120 mm

Imprint on the inside Imprint on the bottom inside

- 35 x 15 mm
- Ø 30 mm

\*In the case of projects for transfer print running outside of the standard print area, please contact our sales department.