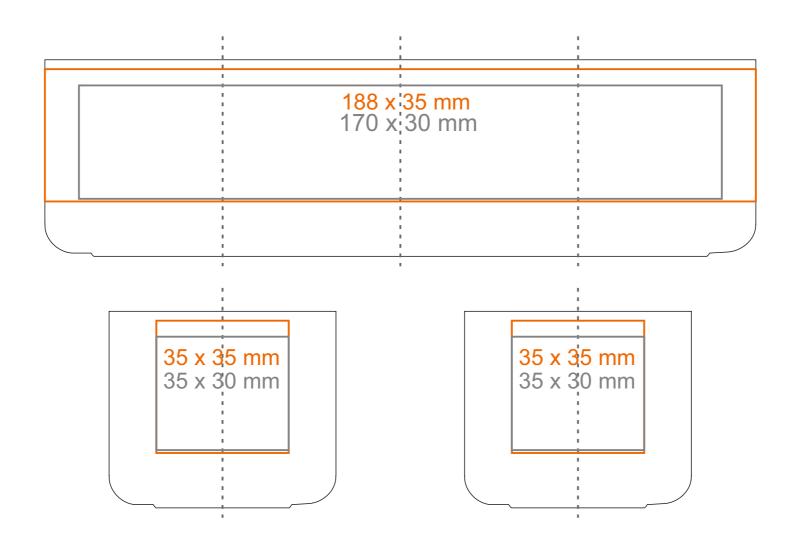

## c\_249 Osaka set

80 ml / h: 52 mm / Ø 60 mm



## Saucer Ø 120 mm



Imprint on the inside Imprint on the bottom inside

- 35 x 15 mm
- Ø 30 mm

\*In the case of projects for transfer print running outside of the standard print area, please contact our sales department.

How to prepare print material

## meaning





## c\_249 Osaka set

240 ml / h: 72 mm / Ø 83 mm







Saucer Ø 120 mm



Imprint on the inside Imprint on the bottom inside Imprint on the bottom outside

- 45 x 20 mm
- Ø 50 mm
- Ø 20 mm

\*In the case of projects for transfer print running outside of the standard print area, please contact our sales department.

How to prepare print material

meaning