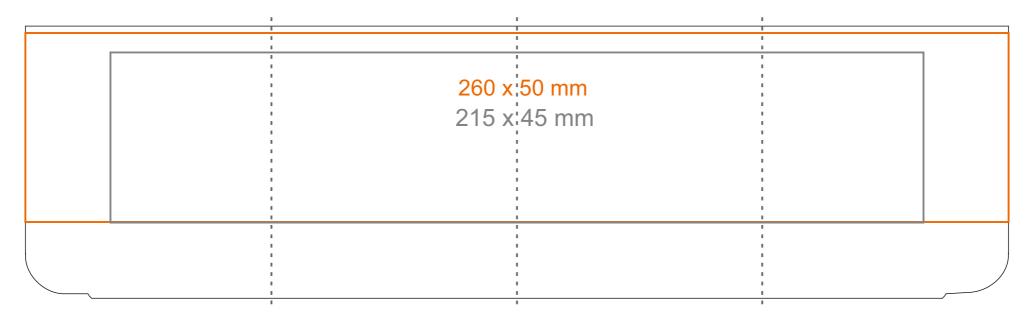

## c\_249 Osaka set

240 ml / h: 72 mm / Ø 83 mm

Saucer Ø 120 mm

Imprint on the inside Imprint on the bottom inside Imprint on the bottom outside

- 45 x 20 mm
- Ø 50 mm
- Ø 20 mm

\*In the case of projects for transfer print running outside of the standard print area, please contact our sales department.