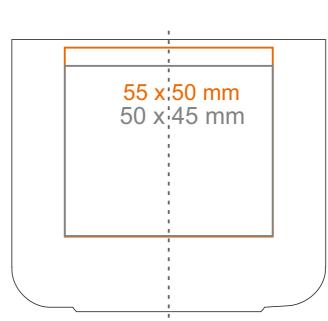

## c\_249 Osaka set

80 ml / h: 52 mm / Ø 60 mm



## Saucer Ø 120 mm



Imprint on the inside Imprint on the bottom inside

- 35 x 15 mm
- Ø 30 mm

\*In the case of projects for transfer print running outside of the standard print area, please contact our sales department.

How to prepare print material

## meaning





## c\_249 Osaka set

240 ml / h: 72 mm / Ø 83 mm







Saucer Ø 120 mm



Imprint on the inside Imprint on the bottom inside Imprint on the bottom outside

- 45 x 20 mm
- Ø 50 mm
- Ø 20 mm

\*In the case of projects for transfer print running outside of the standard print area, please contact our sales department.

How to prepare print material

meaning